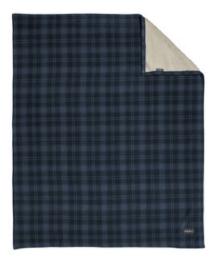

## Eddie Bauer® Woodland Blanket EB750

Rugged style meets soft warmth in this classic blanket that's ready for firesides and more.

- 18-ounce linear yard, 100% polyester microfleece bonded to 100% polyester high-pile fleece
- Fully hemmed
- Eddie Bauer logo woven patch on bottom right corner
- Dimensions: 50" x 60"

## CARE INSTRUCTIONS

Machine Wash Cold With Like Colors. Do Not Use Fabric Softener. Only Non-Chlorine Bleach When Needed. Tumble Dry Low. Cool Iron If Necessary.

front

back