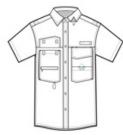

- 3.5-ounce, 100% cotton poplin
- 100% polyester mesh upper back lining
- Built-in rod holder
- Two large fly box pockets with hook and loop closures
- Zippered chest pocket
- Utility loop and tool holder
- Cape back with mesh ventilation
- Hook and loop-fastened collar points

#### **CARE INSTRUCTIONS**

Machine wash cold, gentle cycle, with like colors. Only non-chlorine bleach. Tumble dry low. Remove promptly. Warm iron if needed.

front

back