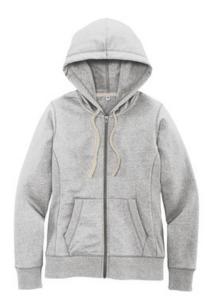

## District<sup>®</sup> Women's Re-Fleece<sup>™</sup>Full-Zip Hoodie DT8103

Our most sustainable fleece yet. District Re-Fleece breathes new life into reclaimed materials with its 100% recycled fabric. Affordable, comfortable and never re-dyed, it's a fleece that just feels good.

- 8.1-ounce, 60% recycled cotton/40% post-consumer recycled polyester
- 55% recycled cotton/39% post-consumer recycled polyester/6% recycled rayon (Light Grey Heather)
- Recycled natural color twill back neck tape
- Recycled natural color drawcords а.
- .
- 2x1 rib knit side panels, cuffs, pocket opening and hem Metal YKK zipper with dyed-to-match zipper tape .
- Side seamed
- Undyed tear-away label
- Coverstitch details throughout