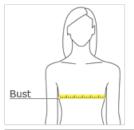

#### HOW TO MEASURE

BUST

Measure under the arm and around the fullest part of the bust with arms down, keeping tape horizontal.

### SIZE CHART

|  |      | XS    | S     | M     | L     | XL    | XXL   | 3XL   | 4XL   |
|--|------|-------|-------|-------|-------|-------|-------|-------|-------|
|  | Size | 2     | 4/6   | 8/10  | 12/14 | 16/18 | 20/22 | 24/26 | 28/30 |
|  | Bust | 32-34 | 35-36 | 37-38 | 39-41 | 42-44 | 45-47 | 48-51 | 52-55 |