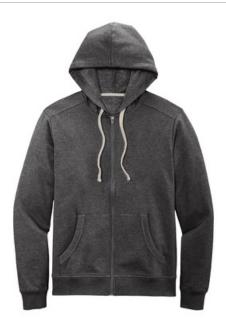

# District<sup>®</sup> Re-Fleece<sup>™</sup>Full-Zip Hoodie DT8102

Our most sustainable fleece yet. District Re-Fleece breathes new life into reclaimed materials with its 100% recycled fabric. Affordable, comfortable and never re-dyed, it's a fleece that just feels good.

- 8.1-ounce, 60% recycled cotton/40% post-consumer recycled polyester
- 55% recycled cotton/39% post-consumer recycled polyester/6% recycled rayon (Light Grey Heather)
- Recycled natural color twill back neck tape
- Recycled natural color drawcords
- 2x1 rib knit cuffs, pocket opening and hem
- Metal YKK zipper with dyed-to-match zipper tape
- Side seamed
- Coverstitch details throughout
- Undyed tear-away label