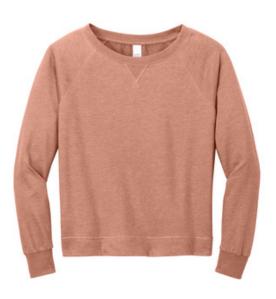

# District<sup>®</sup> Women's Featherweight French Terry<sup>™</sup> Long Sleeve Crewneck DT672

A vintage-inspired crewneck designed with the casual ease of French terry.

- 4.5-ounce, 70/30 combed ring spun cotton/poly French terry, 40 singles
- Rib V patch at neck
- Raglan sleeves
- 2x1 rib knit neck and cuffs
  - Subtle high-low hem
- Tear-away label