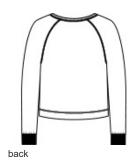

# District<sup>®</sup> Women's Featherweight French Terry<sup>™</sup> Long Sleeve Crewneck DT672

A vintage-inspired crewneck designed with the casual ease of French terry.

- 4.5-ounce, 70/30 combed ring spun cotton/poly French terry, 40 singles
- Rib V patch at neck
- Raglan sleeves
- 2x1 rib knit neck and cuffs
  - Subtle high-low hem
- Tear-away label