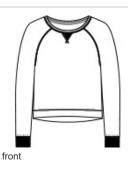

# District<sup>®</sup> Women's Featherweight French Terry<sup>™</sup> Long Sleeve Crewneck DT672

A vintage-inspired crewneck designed with the casual ease of French terry.

- 4.5-ounce, 70/30 combed ring spun cotton/poly French terry, 40 singles
- Rib V patch at neck
- Raglan sleeves
- 2x1 rib knit neck and cuffs
  - Subtle high-low hem
- Tear-away label