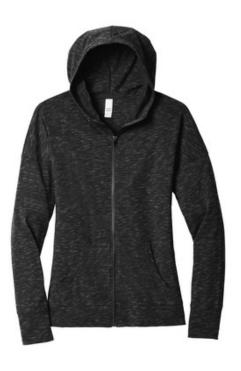

# District <sup>®</sup> Women's Medal Full-Zip Hoodie. DT665

Strengthen your style impact with this lightweight hoodie made for ease and versatility.

- 4.9-ounce, 90/10 combed ring spun cotton/poly, 30 singles
- Tear-away label
- Self-fabric back neck tape
- YKK Metaluxe <sup>®</sup> zipper
- Front pockets
- Self-fabric cuffs and hems