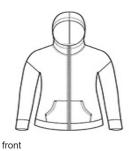

# District <sup>®</sup> Women's Medal Full-Zip Hoodie. DT665

Strengthen your style impact with this lightweight hoodie made for ease and versatility.

- 4.9-ounce, 90/10 combed ring spun cotton/poly, 30 singles
- Tear-away label
- Self-fabric back neck tape
- YKK Metaluxe <sup>®</sup> zipper
- Front pockets
- Self-fabric cuffs and hems