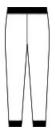

# District<sup>®</sup> V.I.T.<sup>™</sup>Fleece Jogger DT6107

An ideal canvas for decorators, these soft joggers are everything and more at an unbeatable value.

- 8.3-ounce, 65/35 ring spun cotton/polyester
- 100% ring spun cotton face (Solids, Light Heather Grey)
- 60/40 ring spun cotton/polyester (Heathered Charcoal)
- Dyed-to-match exterior drawcords
- Dyed-to-match jersey-lined pockets
- 1x1 rib knit waistband and cuffs
- Side seamed
- Tear-away label

#### **CARE INSTRUCTIONS**

Machine wash cold with like colors. Only non-chlorine bleach, when needed. Tumble dry low. Warm iron, if necessary.

front

back