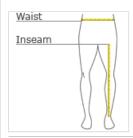

# HOW TO MEASURE

WAIST Measure around the smallest part of the natural waist.

### INSEAM

Measure a similar style pant that fits well and is the desired length. Measure from the crotch seam to the hem.