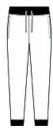

# District<sup>®</sup> V.I.T.<sup>™</sup>Fleece Jogger DT6107

An ideal canvas for decorators, these soft joggers are everything and more at an unbeatable value.

- 8.3-ounce, 65/35 ring spun cotton/polyester
- 100% ring spun cotton face (Solids, Light Heather Grey)
- 60/40 ring spun cotton/polyester (Heathered Charcoal)
- Dyed-to-match exterior drawcords
- Dyed-to-match jersey-lined pockets
- 1x1 rib knit waistband and cuffs
- Side seamed
- Tear-away label