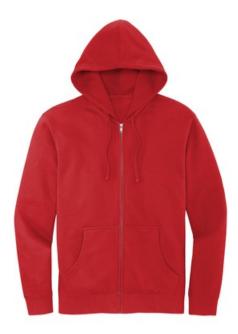

## District<sup>®</sup> V.I.T. <sup>™</sup>Fleece Full-Zip Hoodie DT6102

An ideal canvas for decorators, this soft fleece is everything and more at an unbeatable value.

- 8.3-ounce, 65/35 ring spun cotton/polyester
- 100% ring spun cotton face (Solids, Light Heather Grey)
- 60/40 ring spun cotton/polyester (Heathers, Royal Frost)
- Jersey-lined, two-piece hood
- Dyed-to-match drawcords with aluminum grommets
- Dyed-to-match twill back neck tape
- Covered YKK aluminum zipper
- Side seamed
- 1x1 rib knit cuffs and hem
- Tear-away label