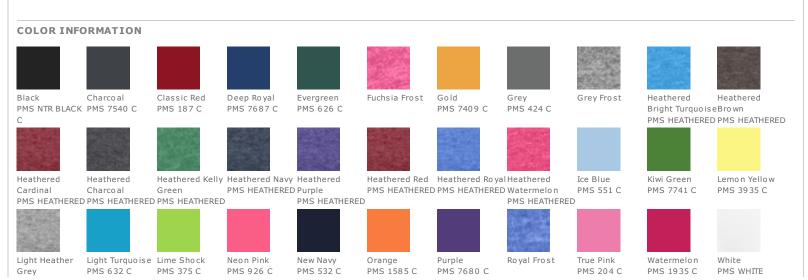

m ring spun cotton for big-time comfort.

- 4.3-ounce, 100% ring spun combed cotton, 30 singles
- 50/50 ring spun combed cotton/poly (Heathers)
- 90/10 ring spun combed cotton/poly (Light Heather Grey)
- Tear-away tag

## CARE INSTRUCTIONS

Machine wash cold with like colors. Only nonchlorine bleach. Tumble dry low. Warm iron if necessary







HOW TO MEASURE

2IST RICT



BUST

With arms down at sides, measure around the upper body, under arms and around the fullest part of the bust.

## SIZE CHART

|      | XS    | S     | М     | L     | XL    | XXL   | 3XL   | 4XL   |
|------|-------|-------|-------|-------|-------|-------|-------|-------|
| Size | 0/1   | 3/5   | 7/9   | 11/13 | 15/17 | 19/21 | 21/23 | 23/25 |
| Bust | 30-31 | 32-33 | 34-35 | 36-37 | 38-40 | 41-43 | 44-46 | 47-49 |



PMS HEATHERED