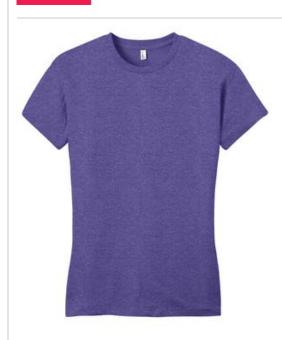

## Juniors Very Important Tee<sup>®</sup>. DT6001

Crafted from ring spun cotton for big-time comfort.

- 4.3-ounce, 100% ring spun combed cotton, 30 singles
- 50/50 ring spun combed cotton/poly (Heathers)
- 90/10 ring spun combed cotton/poly (Light Heather Grey)
- Tear-away tag