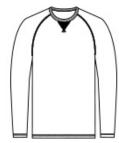

# District<sup>®</sup> Featherweight French Terry<sup>™</sup> Long Sleeve Crewneck DT572

A laid-back vibe captured in the casual ease of French terry.

- 4.5-ounce, 70/30 combed ring spun cotton/poly French terry, 40 singles
- Rib V patch at neck
- Raglan sleeves
- 2x1 rib knit neck
- Tear-away label