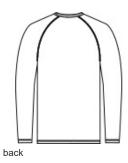

# District<sup>®</sup> Featherweight French Terry<sup>™</sup> Long Sleeve Crewneck DT572

A laid-back vibe captured in the casual ease of French terry.

- 4.5-ounce, 70/30 combed ring spun cotton/poly French terry, 40 singles
- Rib V patch at neck
- Raglan sleeves
- 2x1 rib knit neck
- Tear-away label