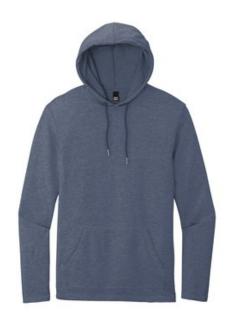

# District <sup>®</sup> Featherweight French Terry <sup>™</sup> Hoodie DT571

A laid-back vibe captured in a soft hoodie.

- 4.5-ounce, 70/30 combed ring spun cotton/poly French terry, 40 singles
- Tear-away label
- Back neck tape
- Unlined hood
- Front pouch pocket
- Dyed-to-match drawcords with metal tips and grommets