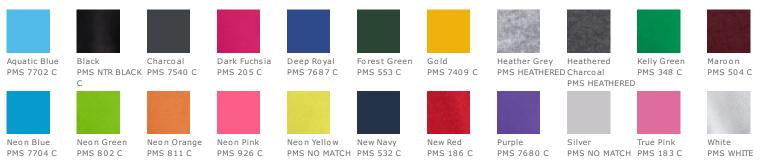

## COLOR INFORMATION

You're ready to jam in a tee that's as cool as the night's summer breeze.

- 4.3-ounce, 100% soft spun cotton, 30 singles
- 50/50 soft spun cotton/poly (Neon and Heathered Charcoal)
- 90/10 soft spun cotton/poly (Heather Grey)
- Tear-away tag