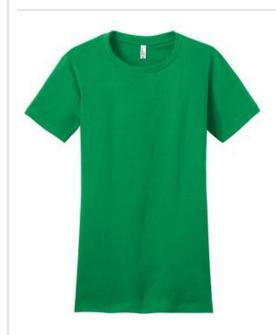

## COLOR INFORMATION

You're ready to jam in a tee that's as cool as the night's summer breeze.

- 4.3-ounce, 100% soft spun cotton, 30 singles
- 50/50 soft spun cotton/poly (Neon and Heathered Charcoal)
- 90/10 soft spun cotton/poly (Heather Grey)
- Tear-away tag