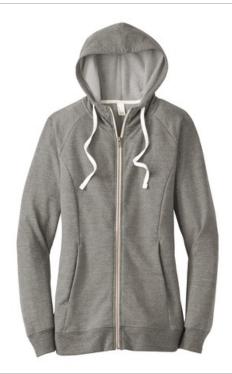

# District <sup>®</sup> Women's Perfect Tri <sup>®</sup> French Terry Full-Zip Hoodie. DT456

With perfect tri blend softness, this hoodie is versatile and comfortable.

- 8.3-ounce, 61/31/8 ring spun cotton/poly/rayon French
- Tear-away label
- Unlined hood
- Natural drawcords, back neck tape and zipper tape
- YKK metal zipper
- Front pockets
- Front and back seaming
- Elongated length
- 1x1 rib knit hem and cuffs