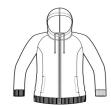

# District <sup>®</sup> Women's Perfect Tri <sup>®</sup> French Terry Full-Zip Hoodie. DT456

With perfect tri blend softness, this hoodie is versatile and comfortable.

- 8.3-ounce, 61/31/8 ring spun cotton/poly/rayon French
- Tear-away label
- Unlined hood
- Natural drawcords, back neck tape and zipper tape
- YKK metal zipper
- Front pockets
- Front and back seaming
- Elongated length
- 1x1 rib knit hem and cuffs