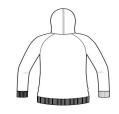

# District <sup>®</sup> Women's Perfect Tri <sup>®</sup> French Terry Full-Zip Hoodie. DT456

With perfect tri blend softness, this hoodie is versatile and comfortable.

- 8.3-ounce, 61/31/8 ring spun cotton/poly/rayon French
- Tear-away label
- Unlined hood
- Natural drawcords, back neck tape and zipper tape
- YKK metal zipper
- Front pockets
- Front and back seaming
- Elongated length
- 1x1 rib knit hem and cuffs