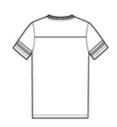

## District <sup>®</sup> Game Tee. DT376

This tee has a retro, game-day inspired look.

- 4.5-ounce, 60/40 combed ring spun cotton/poly, 32 singles
- 1x1 rib knit neck
- Tear-away label
- Distressed printed stripes at sleeve
- Front and back yoke
- Shoulder to shoulder taping

Please note: This product is transitioning from woven labels to tear-away labels. Your order may contain a combination of both labels.

front

back

HOW TO MEASURE