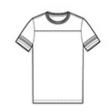

## District <sup>®</sup> Game Tee. DT376

This tee has a retro, game-day inspired look.

- 4.5-ounce, 60/40 combed ring spun cotton/poly, 32 singles
- 1x1 rib knit neck
- Tear-away label
- Distressed printed stripes at sleeve
- Front and back yoke
- Shoulder to shoulder taping

Please note: This product is transitioning from woven labels to tear-away labels. Your order may contain a combination of both labels.

front

back

HOW TO MEASURE