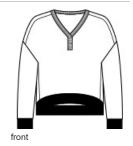

## District<sup>®</sup> Women's Perfect Tri<sup>®</sup> Fleece V-Neck Sweatshirt DT1312

Like its namesake-the iconic Perfect Tri Tee-our Perfect Tri Fleece blends three yarns for an unbelievably soft sweatshirt at an unbeatable value.

- 7-ounce, 54/40/6 poly/combed ring spun cotton/rayon
- Relaxed fit .
- V-neck Henley placket with bartack detail .
- Side seamed .
- Subtle high-low hem .
- 2x1 rib knit cuffs and hem н.
- Tear-away label а.