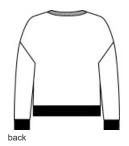

## District<sup>®</sup> Women's Perfect Tri<sup>®</sup> Fleece V-Neck Sweatshirt DT1312

Like its namesake-the iconic Perfect Tri Tee-our Perfect Tri Fleece blends three yarns for an unbelievably soft sweatshirt at an unbeatable value.

- 7-ounce, 54/40/6 poly/combed ring spun cotton/rayon
- Relaxed fit .
- V-neck Henley placket with bartack detail .
- Side seamed .
- Subtle high-low hem .
- 2x1 rib knit cuffs and hem н.
- Tear-away label а.