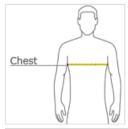

### **HOW TO MEASURE**

## CHEST WIDTH

Measure under the arm and around the fullest part of the chest with arms down, keeping tape horizontal.

## SIZE CHART

|       | XS    | S     | М     | L     | XL    | 2XL   | 3XL   |
|-------|-------|-------|-------|-------|-------|-------|-------|
| Chest | 32-34 | 35-37 | 38-40 | 41-43 | 44-46 | 47-49 | 50-53 |