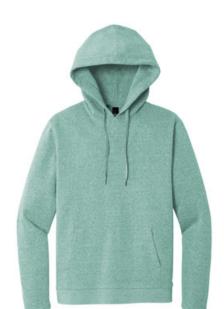

# District® Perfect Tri® Fleece Pullover Hoodie DT1300

Like its namesake-the iconic Perfect Tri Tee-our Perfect Tri Fleece blends three yarns for an unbelievably soft hoodie at an unbeatable value.

- 7-ounce, 54/40/6 poly/combed ring spun cotton/rayon
- Self-fabric lined hood with twill back neck tape
- Dyed-to-match drawcords with metal tips
- Side seamed
- 2x1 rib knit cuffs and hem
- Tear-away label