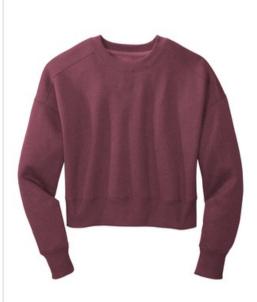

## District <sup>®</sup> Women's Perfect Weight <sup>®</sup> Fleece Cropped Crew DT1105

Perfect fleece in our premium 8.26-ounce weight.

- 8.26-ounce, 80/20 combed ring spun cotton/poly; 100% combed ring spun cotton face (Solids)
- 8.26-ounce, 65/35 combed ring spun cotton/poly blend
- (Heathered colors)
- Drop shoulder
- Twill back neck tape
- 2x1 rib knit neck, cuffs and hem
- Tear-away label