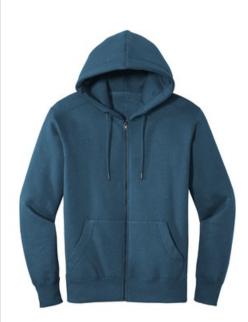

# District <sup>®</sup> Perfect Weight <sup>®</sup> Fleece Full-Zip Hoodie DT1103

Perfect fleece in our premium 8.26-ounce weight.

 8.26-ounce, 80/20 combed ring spun cotton/poly fleece; 100% combed ring spun cotton face (Solids, Heathered

### Steel)

8.26-ounce, 65/35 combed ring spun cotton/poly fleece

(All other heathered colors)

- Jersey-lined hood
- Dyed-to-match drawcords with metal tips
- Twill back neck tape .
- 2x1 rib knit cuffs and hem .
- Tear-away label Ξ.