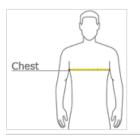

#### HOW TO MEASURE

CHEST WIDTH

Measure under the arm and around the fullest part of the chest with arms down, keeping tape horizontal.

### SIZE CHART

|       | XS    | S     | М     | L     | XL    | 2XL   | 3XL   | 4XL   |
|-------|-------|-------|-------|-------|-------|-------|-------|-------|
| Chest | 32-34 | 35-37 | 38-40 | 41-43 | 44-46 | 47-49 | 50-53 | 54-57 |