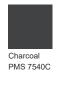

g spun cotton face (Solids, Heathered Steel)
- 8.26-ounce, 65/35 combed ring spun cotton/poly fleece
- (All other heathered colors)
- Jersey-lined hood
- Dyed-to-match drawcords with metal tips .
- Twill back neck tape н
- 2x1 rib knit cuffs and hem
- Tear-away label .

#### CARE INSTRUCTIONS

Machine wash cold with like colors. Do not bleach. Tumble dry low. Cool iron if necessary.





#### HOW TO MEASURE



### CHEST WIDTH

Measure under the arm and around the fullest part of the chest with arms down, keeping tape horizontal.

#### SIZE CHART

|       | 2XL   | 3XL   | 4XL   | S     | M     | L     | XL    | XS    |
|-------|-------|-------|-------|-------|-------|-------|-------|-------|
| Chest | 47-49 | 50-53 | 54-57 | 35-37 | 38-40 | 41-43 | 44-46 | 32-34 |

#### COLOR INFORMATION



Heathered Forest Green PMS 560C













PMS NTR BLACK C