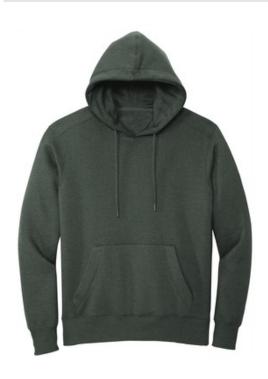

## District <sup>®</sup> Perfect Weight <sup>®</sup> Fleece Hoodie DT1101

Perfect fleece in our premium 8.26-ounce weight.

- 8.26-ounce, 80/20 combed ring spun cotton/poly fleece; 100% combed ring spun cotton face (Solids, Heathered Steel)
- 8.26-ounce, 65/35 combed ring spun cotton/poly fleece
- (All other heathered colors)
- Jersey-lined hood
- Dyed-to-match drawcords with metal tips .
- Twill back neck tape н
- 2x1 rib knit cuffs and hem
- Tear-away label .