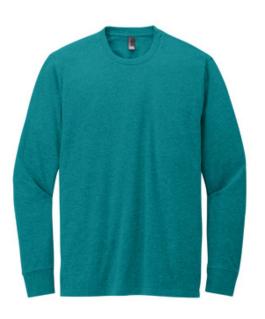

## District<sup>®</sup> Perfect Blend<sup>®</sup> CVC Long Sleeve Tee DT109

Soft and stylish, this is the long sleeve tee perfected.

- 4.3-ounce, 60/40 combed ring spun cotton/poly, 34 singles
- 90/10 combed ring spun cotton/poly (Light Heather Grey)
- 1x1 rib knit neck
- Shoulder to shoulder taping
- 1x1 rib knit cuffs
- Tear-away label а.