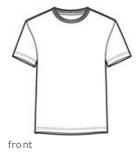

# SIST RICT.

District Made<sup>®</sup> Mens Perfect Weight<sup>®</sup> Crew Tee. DT104

Pure perfection. Unlike other tees, our Perfect Weight tee remains looking and feeling perfect wear after wear.

• 4.3-ounce, 100% ring spun combed cotton, 32 singles