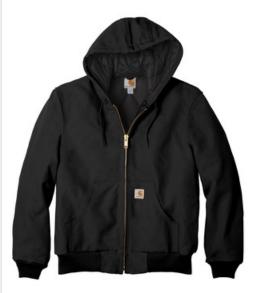

# Carhartt <sup>®</sup> Quilted-Flannel-Lined Duck Active Jac. CTSJ140

When Old Man Winter and Mother Nature get all riled up, reach for the Duck Active Jac. It can handle what this fearsome twosome dishes out. It's warm, versatile and rugged.

- 12-ounce, firm hand, 100% ring spun cotton duck canvas
- Water-repellent and wind-resistant
- Quilted-flannel lining in body, quilted-nylon lining in sleeves
- Attached quilted-flannel-lined three-piece hood with drawcord closure
- Full-length brass front zipper
- Two interior pockets: one zippered, one hook and loop
- Two large hand pockets
- Locker loop
- Rib knit cuffs and waistband
- · Carhartt-strong, triple-stitched main seams
- Carhartt label sewn on left pocket