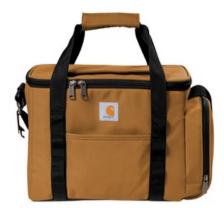

## Carhartt® Duffel 36-Can Cooler. CT89520701

This seam-sealed, insulated and water-repellent cooler holds up to 36 cans. With its attached bottle opener and exterior daisy chain to secure additional gear, it's the ultimate cooler for a barbeque. A side compartment keeps condiments and utensils separated.

- 600D polyester
- Rain Defender<sup>®</sup> durable water repellent (DWR)
- Seam-sealed to prevent ice from leaking as it melts
- Fully insulated main compartment can hold up to 36 12ounce cans
- Insulated side compartment to separate food
- · Quick-access lid on top into main compartment
- Front zippered pocket
- Daisy chain to hang additional gear
- Includes a metal bottle opener
- Adjustable shoulder strap with pad
- Carhartt label sewn on front
- Dimensions: 11"h x 15"w x 9"l