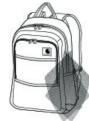

## Carhartt® Foundry Series Backpack. CT89350303

- 1200D heavy-duty polyester
- Rain Defender<sup>®</sup> durable water repellent (DWR)
- Large main compartment with dedicated 15-inch laptop sleeve and tablet sleeve
- Mesh water bottle pocket
- Front zippered pocket with 2 mesh pockets and key fob
- Mesh side pocket
- Zippered organization compartment and 2 additional front
- Contour-fit shoulder straps
- Padded air mesh back panel
- Carhartt label sewn on front
- Dimensions: 18"h x 12"w x 6"l