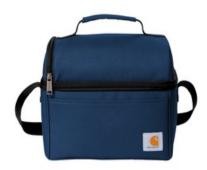

## Carhartt® Lunch 6-Can Cooler. CT89251601

Whether you want your leftovers to stay warm 'til lunch or that six-pack to stay cool 'til clock-out, this seam-sealed, insulated cooler is up to the task. A separate top compartment helps you avoid crushed sandwiches and chips.

- 600D polyester
- Rain Defender<sup>®</sup> durable water repellent (DWR)
- Seam-sealed to prevent ice from leaking as it melts
- Insulated top compartment to separate food
- Fully insulated main compartment can hold up to six 12ounce cans
- Front slash pocket
- Shoulder strap and top handle
- Carhartt label sewn on front
- Dimensions: 9"h x 10"w x 7"l