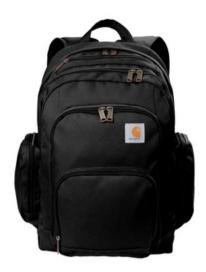

## Carhartt <sup>®</sup> Foundry Series Pro Backpack. CT89176508

Tough enough for the jobsite and spacious enough for a weekend trip, this backpack can keep the elements at bay and has plenty of pockets to organize and store your gear. A dedicated laptop sleeve keeps your computer protected.

- 1200D heavy-duty polyester
- Rain Defender<sup>®</sup> durable water repellent (DWR)
- Large main compartment with zippered mesh pocket
- Back compartment with dedicated 17-inch laptop sleeve
  and tablet sleeve
- Zippered compartment with fleece lining for safety glasses
  storage
- 2 side zippered pockets
- Zippered organizational compartment and additional

zippered front pocket

- Contour-fit shoulder straps
- Padded air mesh back panel with webbing to carry over dual trolley handle system
- Carhartt label sewn on front
- Dimensions: 18"h x 12"w x 10"l

Note: Bags not intended for use by children 12 and under.