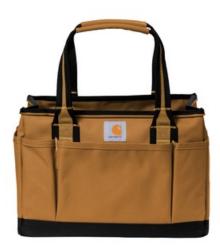

## Carhartt® Utility Tote. CT89121325

This rugged tote is versatile enough to lug around all your work gear, keep near your work bench or toss in the truck and haul everything you need-regardless of light rain. Made from durable heavyweight canvas, this ultra-tough tote never stops performing. A sturdy base helps ensure it can stand on its own.

- 600D polyester
- Rain Defender<sup>®</sup> durable water repellent (DWR)
- Large opening into main compartment
- Dual webbing haul handles with comfort grip
- 11 exterior pockets, 6 interior pockets and 7 interior loops
- Sturdy base to help tote remain upright
- Carhartt label sewn on front
- Dimensions: 9.5"h x 13.5"w x 8"l