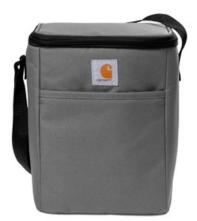

## Carhartt® Vertical 12-Can Cooler. CT89032822

Designed with a vertical shape to fit in any worker's or student's locker, this seam-sealed cooler delivers by keeping your favorite beverages chilled and handy.

- 600D polyester
- Rain Defender<sup>®</sup> durable water repellent (DWR)
- Seam-sealed to prevent ice from leaking as it melts
- Fully insulated main compartment can hold up to twelve 12-ounce cans
- Front zippered pocket
- Adjustable shoulder strap
- Carhartt label sewn on front
- Dimensions: 11"h x 8"w x 5.75"l