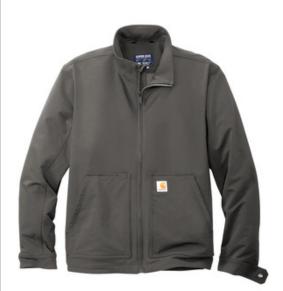

# Carhartt<sup>®</sup> Super Dux<sup>™</sup> Soft Shell Jacket CT105534

This soft shell jacket combines iconic Carhartt looks with unbeatable weather protection. The nylon is 35% lighter than traditional duck but with twice the abrasion resistance.

- 8.1-ounce, 97/3 nylon/elastane
- 100% polyester stretch taffeta lining
- Rain Defender<sup>®</sup> durable water repellent
- Wind Fighter<sup>®</sup> technology tames wind
- Rugged Flex<sup>®</sup> technology for ease of movement
- Reverse coil center front zipper with kissing welt
- Zip-through cadet collar
- Secure interior pockets
- Two lower front pockets
- Adjustable cuffs
- Drop tail hem for added coverage
- Carhartt-strong, triple-stitched main seams
- Carhartt label sewn on left pocket
- Relaxed fit