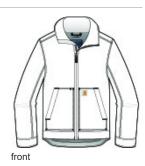

- 8.1-ounce, 97/3 nylon/elastane
- 100% polyester stretch taffeta lining
- Rain Defender<sup>®</sup> durable water repellent
- Wind Fighter<sup>®</sup> technology tames wind
- Rugged Flex<sup>®</sup> technology for ease of movement
- Reverse coil center front zipper with kissing welt
- Zip-through cadet collar
- Secure interior pockets
- Two lower front pockets
- Adjustable cuffs
- Drop tail hem for added coverage
- Carhartt-strong, triple-stitched main seams
- Carhartt label sewn on left pocket
- Relaxed fit