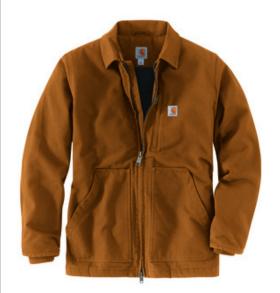

# Carhartt® Sherpa-Lined Coat CT104293

Classic Carhartt style meets Carhartt durability in this coat which features our signature cotton duck fabric for a tough exterior and a soft sherpa lining for warmth and comfort.

- 12-ounce, 100% ring spun cotton washed duck
- Sherpa-lined body for warmth
- Quilted-nylon lined sleeves for easy on-and-off
- Under-collar snaps for optional hood (sold separately)
- Pleated bi-swing back for additional range of motion
- Left chest pocket with zipper closure
- Two interior pockets
- Two large, sherpa-lined handwarming front pockets
- Interior rib knit storm cuffs help keep out the cold
- Carhartt-strong, triple-stitched main seams for added durability
- Carhartt label sewn on left pocket
- Loose fit