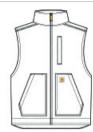

# Carhartt<sup>®</sup> Sherpa-Lined Mock Neck Vest CT104277

When you need that extra layer out in the field, this warm, sherpa-lined vest is the one to keep handy.

- 12-ounce, 100% cotton washed duck
- Sherpa-lined body for warmth
- Left chest pocket with zipper closure
- Two interior pockets
- Two large, sherpa-lined handwarming front pockets
- Drop tail hem for added coverage
- Carhartt-strong, triple-stitched main seams for added durability
- Carhartt label sewn on left pocket

\*\*

Machine Wash Warm Separately. Do Not Bleach. Tumble Dry Low. Do Not Iron Ornamentation. Steam Iron Shell Only.

front