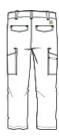

against you.

- Comfortable fit through the seat and thigh with room to move
- Left-leg cargo pocket with secure cell phone storage
- Right-leg cargo pocket with utility pocket
- Stronger sewn-on-seam belt loops
- Heavy hauling reinforced back pockets
- Hidden hook and loop closures on cargo and back pocket
- Straight leg opening fits over boots
- Carhartt label sewn on right rear pocket
- Palayad fi

## **CARE INSTRUCTIONS**

Wash and dry inside out with like colors, Machine wash cold, Do not bleach, Tumble dry low, Warm Iron, Do not dry clean.

front

back