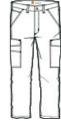

## Carhartt<sup>®</sup> Rugged Flex<sup>®</sup> Rigby Cargo Pant CT103574

These cargo pants have enough flex that you can easily crouch down to fix a busted taillight. They move with you, not

- 8.5-ounce, 98/2 cotton/spandex canvas
- Rugged Flex<sup>®</sup> durable stretch technology for ease of movement
- Sits at the waist

against you.

- Comfortable fit through the seat and thigh with room to move
- Left-leg cargo pocket with secure cell phone storage
- Right-leg cargo pocket with utility pocket
- Stronger sewn-on-seam belt loops
- Heavy hauling reinforced back pockets
- Hidden hook and loop closures on cargo and back pocket
- Straight leg opening fits over boots
- Carhartt label sewn on right rear pocket
- Palayad fi