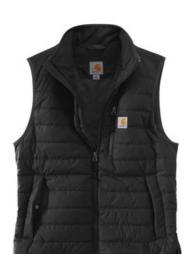

# Carhartt<sup>®</sup> Gilliam Vest CT102286

When it's just cold enough to call for core warmth, this insulated vest has you covered as a lightweight, water-repellent layer.

- 1.75-ounce, 100% nylon Cordura<sup>®</sup> shell
- Rain Defender<sup>®</sup> durable water repellent
- Wind Fighter<sup>®</sup> technology tames wind
- Nylon lining quilted to 100-gram polyester insulation
- Reverse coil center front zipper
- Zip-through cadet collar
- Left chest map pocket with reverse coil zipper
- Two hand pockets with hidden snap closures
- Two interior pockets: one zippered, one hook and loop closure
- Drawcord adjustable hem
- Carhartt-strong, triple-stitched main seams
- Drop tail
- Carhartt label sewn on chest pocket