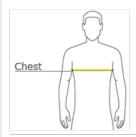

## HOW TO MEASURE

# CHEST WIDTH

Measure under the arm and around the fullest part of the chest with arms down, keeping tape horizontal.