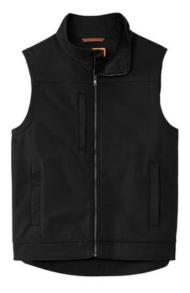

# CornerStone® Duck Bonded Soft Shell Vest CSV60

Soft shell technology meets durable duck cloth in this hardworking, water-resistant vest that has an ultra-warm fleece interior

- 100% cotton canvas shell with a DWR finish bonded to a water-resistant film insert and 100% polyester microfleece lining
- Metal front zipper
- Zippered chest pocket
- Zippered hand pockets
- Three interior pockets