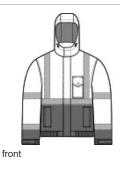

# CornerStone<sup>®</sup> ANSI 107 Class 3 Economy Waterproof Insulated Bomber Jacket CSJ500

- 100% polyester woven 300-denier oxford shell with
- durable water-repellent (DWR) finish
- 5.2-ounce, 100% polyfill insulation, box diamond quilted body and sleeve lining
- Black bottom front and lower sleeves for a cleaner appearance
- Fabric waterproof rating: 5000MM
- Fully seam-sealed
- Adjustable, zip-removable rain hood with hook and loop closure and toggles
- Durable, reflective 2-inch tape meets ANSI 107

requirements and provides 360-degree visibility

- Full-length exterior storm flap
- Left chest bellows pocket
- Two open lower front pockets
- Molded center front zippered closure
- Elastic cuffs
- Elastic hem
- Port Pocket<sup>™</sup> for easy embroidery access
- This garment must be fully zipped to be in compliance with ANSI 107 standards