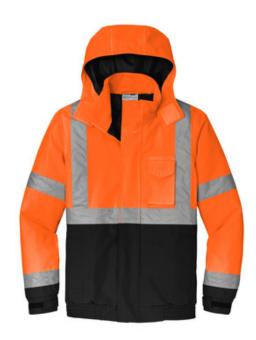

# CornerStone<sup>®</sup> ANSI 107 Class 3 Economy Waterproof Insulated Bomber Jacket CSJ500

- 100% polyester woven 300-denier oxford shell with
- durable water-repellent (DWR) finish
- 5.2-ounce, 100% polyfill insulation, box diamond quilted body and sleeve lining
- Black bottom front and lower sleeves for a cleaner appearance
- Fabric waterproof rating: 5000MM
- Fully seam-sealed
- Adjustable, zip-removable rain hood with hook and loop closure and toggles
- Durable, reflective 2-inch tape meets ANSI 107

requirements and provides 360-degree visibility

- Full-length exterior storm flap
- Left chest bellows pocket
- Two open lower front pockets
- Molded center front zippered closure
- Elastic cuffs
- Elastic hem
- Port Pocket<sup>™</sup> for easy embroidery access
- This garment must be fully zipped to be in compliance with ANSI 107 standards