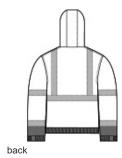

# CornerStone<sup>®</sup> ANSI 107 Class 3 Economy Waterproof Insulated Bomber Jacket CSJ500

- 100% polyester woven 300-denier oxford shell with
- durable water-repellent (DWR) finish
- 5.2-ounce, 100% polyfill insulation, box diamond quilted body and sleeve lining
- Black bottom front and lower sleeves for a cleaner appearance
- Fabric waterproof rating: 5000MM
- Fully seam-sealed
- Adjustable, zip-removable rain hood with hook and loop closure and toggles
- Durable, reflective 2-inch tape meets ANSI 107

requirements and provides 360-degree visibility

- Full-length exterior storm flap
- Left chest bellows pocket
- Two open lower front pockets
- Molded center front zippered closure
- Elastic cuffs
- Elastic hem
- Port Pocket<sup>™</sup> for easy embroidery access
- This garment must be fully zipped to be in compliance with ANSI 107 standards