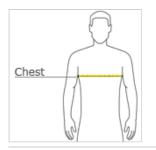

## HOW TO MEASURE

#### CHEST WIDTH

Measure under the arm and around the fullest part of the chest with arms down, keeping tape horizontal.