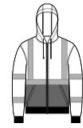

# CornerStone® A107 Class 3 Heavy-Duty Fleece Full-Zip Hoodie CSF300

Designed for visibility, this durable heavyweight hoodie is also warm and comfortable.

- 8.6-ounce, 100% polyester smooth-faced fleece
- Black bottom front and cuffs for a cleaner appearance
- Durable, reflective 2-inch tape meets ANSI 107 requirements and provides 360-degree visibility on body and sleeves
- Three-panel hood with drawcord closure
- Taped neck
- Front pouch pockets
- Molded center front zippered closure
- Rib knit cuffs and hem
- This garment must be fully zipped to be in compliance with ANSI 107 standards

Machine Wash Cold. Do Not Use Softener. Only Non-Chlorine Bleach When Needed. Tumble Dry Low. Cool Iron If Necessary.

front

back