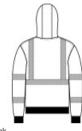

# CornerStone® A107 Class 3 Heavy-Duty Fleece Full-Zip Hoodie CSF300

Designed for visibility, this durable heavyweight hoodie is also warm and comfortable.

- 8.6-ounce, 100% polyester smooth-faced fleece
- Black bottom front and cuffs for a cleaner appearance
- Durable, reflective 2-inch tape meets ANSI 107 requirements and provides 360-degree visibility on body and sleeves
- Three-panel hood with drawcord closure
- Taped neck
- Front pouch pockets
- Molded center front zippered closure
- Rib knit cuffs and hem
- This garment must be fully zipped to be in compliance with ANSI 107 standards

Machine Wash Cold. Do Not Use Softener. Only Non-Chlorine Bleach When Needed. Tumble Dry Low. Cool Iron If Necessary.

front

back