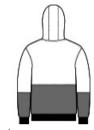

# CornerStone<sup>®</sup> Enhanced Visibility Fleece Pullover Hoodie CSF01

Enhanced visibility joins moisture-wicking performance in this layerable worksite basic.

- 5.5-ounce, 100% polyester smooth-faced fleece
- Fabric passes ANSI 107 requirement for chromaticity
- Moisture-wicking
- Black bottom front and lower sleeves for a cleaner appearance
- Three-panel hood with drawcord adjustable closure
- Taped neck
- Front pouch pocket
- Rib knit cuffs and hem

Machine Wash Cold With Like Colors. Do Not Use Fabric Softener. Do Not Bleach. Tumble Dry Low. Cool Iron If Necessary.

front

back