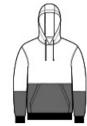

# CornerStone<sup>®</sup> Enhanced Visibility Fleece Pullover Hoodie CSF01

Enhanced visibility joins moisture-wicking performance in this layerable worksite basic.

- 5.5-ounce, 100% polyester smooth-faced fleece
- Fabric passes ANSI 107 requirement for chromaticity
- Moisture-wicking
- Black bottom front and lower sleeves for a cleaner appearance
- Three-panel hood with drawcord adjustable closure
- Taped neck
- Front pouch pocket
- Rib knit cuffs and hem

Machine Wash Cold With Like Colors. Do Not Use Fabric Softener. Do Not Bleach. Tumble Dry Low. Cool Iron If Necessary.

front

back