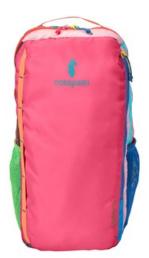

## **Cotopaxi Batac Backpack COTOBTP**

This stowable daypack is unstructured for added versatility, making it a great school pack, gym bag or daily travel companion.

- Colors: One-of-a-kind. Every pack is a unique color combination. Be prepared for a total surprise!
- 100% repurposed, durable, 75D-210D nylon shell fabric
- Large main zippered compartment
- Front zippered pocket
- Ultralight mesh shoulder straps
- Adjustable sternum strap
- Two mesh side pockets
- Interior hydration sleeve
- Interior sleeve divider and hanging pocket
- Contrast Cotopaxi heat transfer logo on front
- Contrast Batac16 heat transfer on front
- Dimensions: 19"h x 11"w x 4"d
- Volume: 16L (976 cu. in.)
- Weight: 340 g (12 oz.)