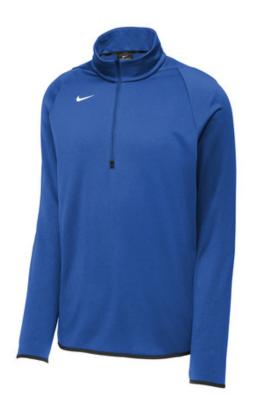

# LIMITED EDITION Nike Therma-FIT 1/4-Zip Fleece **CN9492**

Nike has elevated this limited edition style as a year-round workout essential with incredibly warm, insulating Therma-FIT fabric which breathes and manages moisture. The design includes a zip-through collar, elastic binding at the open cuffs and the open drop tail hem. The contrast heat transfer Swoosh design trademark is on the right chest. Made of 7.4ounce, 60/40 recycled polyester/polyester Therma-FIT fabric.