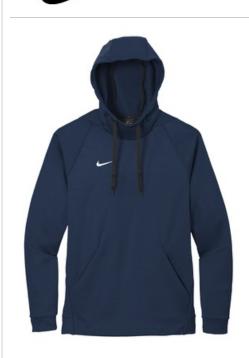

# Nike Therma-FIT Pullover Fleece Hoodie CN9473

Nike has elevated the classic hoodie by improving this yearround essential with incredibly warm Therma-FIT fabric which breathes and manages moisture. The design includes a three-panel hood, front pouch pocket and open cuffs. The contrast heat transfer Swoosh design trademark is on the right chest. Made of 7.4-ounce, 100% polyester Therma-FIT fabric.