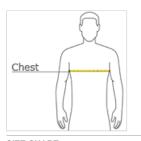

### CHEST WIDTH Measure under the arm and around the fullest part of the chest

with arms down, keeping tape horizontal.

## SIZE CHART

|   |      | S         | М         | L     | XL        | 2XL            | 3XL         | 4XL   |
|---|------|-----------|-----------|-------|-----------|----------------|-------------|-------|
| C | hest | 35-37 1/2 | 37 1/2-41 | 41-44 | 44-48 1/2 | 48 1/2 -53 1/2 | 53 1/2 - 58 | 58-63 |