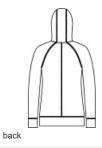

# Nike Ladies Gym Vintage Full-Zip Hoodie CN9402

This hoodie has an old-school gym look with new-school style. The design includes an oversized, three-panel hood with drawcords, raglan sleeves, front pouch pockets and open cuffs. The contrast heat transfer Swoosh design trademark is on the right chest. Made of 4.7-ounce, 60/40 organically, sustainably-grown cotton/recycled polyester.