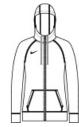

# Nike Ladies Gym Vintage Full-Zip Hoodie CN9402

This hoodie has an old-school gym look with new-school style. The design includes an oversized, three-panel hood with drawcords, raglan sleeves, front pouch pockets and open cuffs. The contrast heat transfer Swoosh design trademark is on the right chest. Made of 4.7-ounce, 60/40 organically, sustainably-grown cotton/recycled polyester.