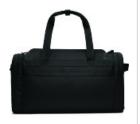

## View PDF Print Email



## Nike Utility Duffel CK2792



The Utility Duffel keeps your gear secure and ready to use while you're working toward your next level of fitness. Multiple pockets organize training essentials, while several handles offer versatile carrying options.

- 100% polyester
- Zippered main compartment for spacious, secure storage
- Durable construction helps keep cargo safe when you¿re on the move
- Adjustable shoulder strap and handles at the top and side offer comfortable carrying options
- Exterior zippered pockets keep small items close and organized
- Built-in ventilation lets gear breathe
- Contrast welded Swoosh design trademark
- Contrast color trim on shoulder strap (Wheat)
- Dimensions: 22"l x 11"w x 12"h; Approx. 2,904 cubic inches



front



back

## **COLOR INFORMATION**





PMS NTR BLACK C