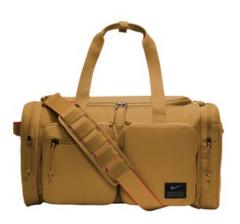

## Nike Utility Duffel CK2792

The Utility Duffel keeps your gear secure and ready to use while you're working toward your next level of fitness. Multiple pockets organize training essentials, while several handles offer versatile carrying options.

- 100% polyester
- Zippered main compartment for spacious, secure storage
- Durable construction helps keep cargo safe when you¿re on the move
- Adjustable shoulder strap and handles at the top and side offer comfortable carrying options
- Exterior zippered pockets keep small items close and organized
- Built-in ventilation lets gear breathe
- Contrast welded Swoosh design trademark
- Contrast color trim on shoulder strap (Wheat)
- Dimensions: 22"l x 11"w x 12"h; Approx. 2,904 cubic inches