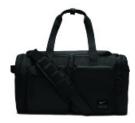

## View PDF Print Email



## Nike Utility Duffel CK2792



The Utility Duffel keeps your gear secure and ready to use while you're working toward your next level of fitness. Multiple pockets organize training essentials, while several handles offer versatile carrying options.

- 100% polyester
- Zippered main compartment for spacious, secure storage
- Durable construction helps keep cargo safe when you¿re on the move
- Adjustable shoulder strap and handles at the top and side offer comfortable carrying options
- Exterior zippered pockets keep small items close and organized
- Built-in ventilation lets gear breathe
- Contrast welded Swoosh design trademark
- Contrast color trim on shoulder strap (Wheat)
- Dimensions: 22"l x 11"w x 12"h; Approx. 2,904 cubic inches



front



back

## **COLOR INFORMATION**





PMS NTR BLACK C