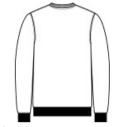

### CARE INSTRUCTIONS

Machine wash cold (30c). Wash inside out; wash with like colors, do not use softeners, do not use bleach, tumble dry low, do not iron, do not dry clean.

back

HOW TO MEASURE