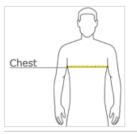

## CHEST WIDTH Measure under the arm and around the fullest part of the chest with arms down, keeping tape horizontal.

SIZE CHART

|       | S         | Μ         | L     | XL        | 2XL           | 3XL       | 4XL   |
|-------|-----------|-----------|-------|-----------|---------------|-----------|-------|
| Chest | 35-37 1/2 | 37 1/2-41 | 41-44 | 44-48 1/2 | 48 1/2-53 1/2 | 53 1/2-58 | 58-63 |