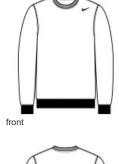

# Nike Club Fleece Crew CJ1614

Designed with brushed-back fleece for warmth and comfort, this premium sweatshirt is ideal for an active lifestyle. Features neck taping and saddle stitching for durability. Rib knit cuffs and hem. A contrast Swoosh design trademark is embroidered on left chest. Made of 8.2-ounce, 80/20 cotton/polyester.