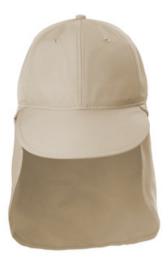

# Port Authority® Outdoor UV Sun Shade Cap C949

- 75/25 poly/nylon ripstop
- No Fly Zone<sup>®</sup> insect repellent technology
- UPF 30+ sun protection
- Moisture-wicking sweatband
- Unstructured
- Low-profile
- Adjustable cord and toggle at crown
- Elongated bill for additional sun protection
- 9.875"h x 19.125"w back neck sun cape