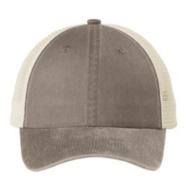

# Port Authority <sup>®</sup> Beach Wash <sup>®</sup> Mesh Back Cap. C943

Fabric: 100% garment-washed cotton twill front panels and bill, 100% soft mesh polyester mid and back panels Structure: Unstructured Profile: Low Closure: 7-position adjustable snapback The garment-washing process infuses each garment with unique character. Please allow for slight color variation. Special consideration must also be taken when printing white ink on garment-washed cotton.