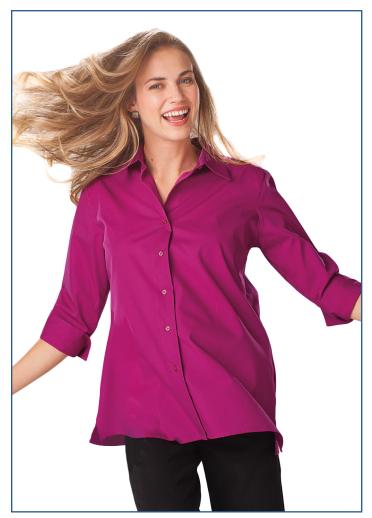

## **BG6261 Ladies' 3/4 Sleeve Poplin Swing Shirt**

- 65/35 Poly/cotton poplin blend
- Easy care
- Stain release
- Lightweight 5.5 oz.
- Wrinkle resistant
- Matching buttons
- 3/4 sleeve
- Spread collar
- Flared bottom for roomier fit
- · Also ideal for maternity
- Full sized fit
- Sizes: S-4XL

A stylish shirt with a looser fit for extra comfort, this ladies 5.5 ounce 3/4 sleeve poplin swing shirt is a wow-worthy addition to your wardrobe! Made from a 65% polyester/35% cotton blend with stain release, this eye-catching item is wrinkle/crease resistant and has a spread collar, hemmed sleeves, a double-back yoke, two back side pleats, no pockets and adjustable cuffs. Also perfect for maternity, this item is available in several colors and in sizes from S to 4XL to optimize a perfect fit!