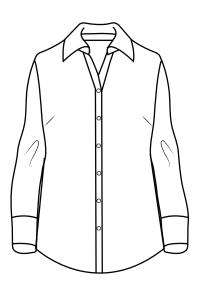

## **BG6261 Ladies' 3/4 Sleeve Poplin Swing Shirt**

- 65/35 Poly/cotton poplin blend
- Easy care
- Stain release
- Lightweight 5.5 oz.
- Wrinkle resistant
- Matching buttons
- 3/4 sleeve
- Spread collar
- Flared bottom for roomier fit
- · Also ideal for maternity
- Full sized fit
- Sizes: S-4XL

A stylish shirt with a looser fit for extra comfort, this ladies 5.5 ounce 3/4 sleeve poplin swing shirt is a wow-worthy addition to your wardrobe! Made from a 65% polyester/35% cotton blend with stain release, this eye-catching item is wrinkle/crease resistant and has a spread collar, hemmed sleeves, a double-back yoke, two back side pleats, no pockets and adjustable cuffs. Also perfect for maternity, this item is available in several colors and in sizes from S to 4XL to optimize a perfect fit!