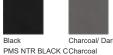

View PDF Print Email

## PORT AUTHORITY.

## Port Authority<sup>®</sup> 18-Can Collapsible Cooler BG516



With the capacity to hold 18 cans and the ability fold into the shape of a tote or a cube, this multi-functional cooler is the perfect accessory for backyard tailgating, picnics and more.

- 600 denier polyester
- Heat-sealed, water-resistant PEVA lining
- Front slip pocket
- Over-the-shoulder webbing handles
- Collapsible design transforms into tote or cube shape
- Dimensions: 16"h x 20"w x 1"d (collapsed); Approx. 320 cubic inches

Note: Bags not intended for use by children 12 and under.





## **COLOR INFORMATION**





PMS 425C



River Blue Navy/ Dark Charcoal PMS 533C