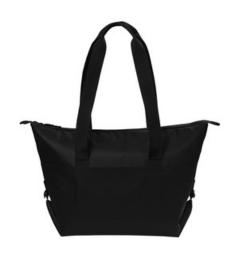

## Port Authority<sup>®</sup> 18-Can Collapsible Cooler BG516

With the capacity to hold 18 cans and the ability fold into the shape of a tote or a cube, this multi-functional cooler is the perfect accessory for backyard tailgating, picnics and more.

- 600 denier polyester
- Heat-sealed, water-resistant PEVA lining
- Front slip pocket
- Over-the-shoulder webbing handles
- Collapsible design transforms into tote or cube shape
- Dimensions: 16"h x 20"w x 1"d (collapsed); Approx. 320 cubic inches