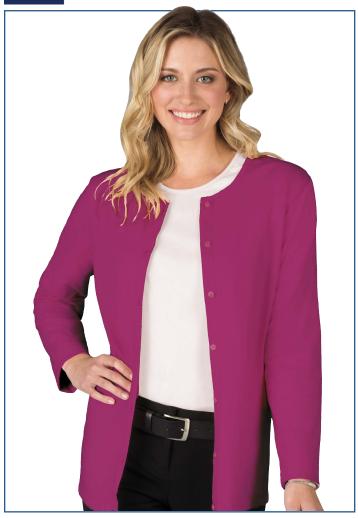

## **BG4701 Ladies' L/S Button Front Cardigan**

- 95% Soft combed ringspun cotton/5% spandex
- Superfine 6.5 ounce jersey 1 X 1 rib knit
- Hemmed sleeves & bottom
- Matching pearlized buttons
- Sizes: XS-4XL
- Classic fit
- Cardigan

Make a fashion-forward addition to your wardrobe with this ladies 6.5 oz. jersey long-sleeve button-front cardigan. This stylish item is made with 95% combed ring spun cotton blended with 5% spandex. It has 1 x 1 rib knit, a full-button front, hemmed cuffs and matching pearilzed buttons. Perfect for business or casualwear, this product is available in several colors and comes in sizes ranging from XS to 4XL. Pull off a great look today!