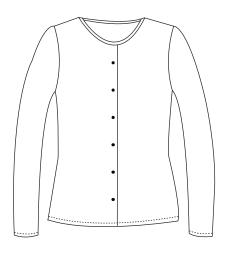

## **BG4701 Ladies' L/S Button Front Cardigan**

- 95% Soft combed ringspun cotton/5% spandex
- Superfine 6.5 ounce jersey 1 X 1 rib knit
- Hemmed sleeves & bottom
- Matching pearlized buttons
- Sizes: XS-4XL
- Classic fit
- Cardigan

Make a fashion-forward addition to your wardrobe with this ladies 6.5 oz. jersey long-sleeve button-front cardigan. This stylish item is made with 95% combed ring spun cotton blended with 5% spandex. It has 1 x 1 rib knit, a full-button front, hemmed cuffs and matching pearilzed buttons. Perfect for business or casualwear, this product is available in several colors and comes in sizes ranging from XS to 4XL. Pull off a great look today!