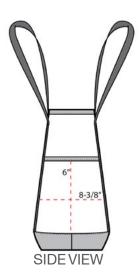

## Port Authority ® On-The-Go Tote. BG411

With two large end pockets for newspapers, magazines, umbrellas and more, this sturdy zip-top tote keeps everything organized for an easier commute.

- 300 denier polyester canvas body, 600 denier polyester canvas bottom
- Zippered top closure
- Reinforced over-the-shoulder length web handles
- Dimensions: 14"h x 13"w x 6.5"d, Approx. 1,183 cubic inches

## **COLOR INFORMATION**

Black/ Black NTR BLACK C

Chili Red/ Black 1807 C

Dark Charcoal/ Black 426 C

Deep Aqua/ Dark Charcoal 2185 C

Royal/ Black 7687 C

**FRONT VIEW** 

**BACK VIEW** 