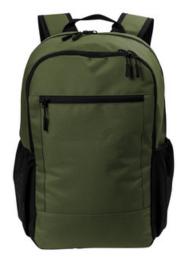

## Port Authority<sup>®</sup> Daily Commute Backpack BG226

A feature-rich backpack at a great value, this everyday bag offers a dedicated laptop sleeve, organization panel and so much more in a fresh design.

- 300 denier polyester canvas
- Spacious main compartment with organization panel
- Dedicated padded laptop sleeve
- Front zippered pocket
- Side mesh pockets
- Padded air mesh shoulder straps
- Padded back panel
- Luggage trolley pass through on back
- Laptop dimensions: 15"h x 12"w x 1"d; fits most 15" laptops
- Dimensions: 17.75"h x 11.5"w x 5"d; Approx. 1,020 cubic inches